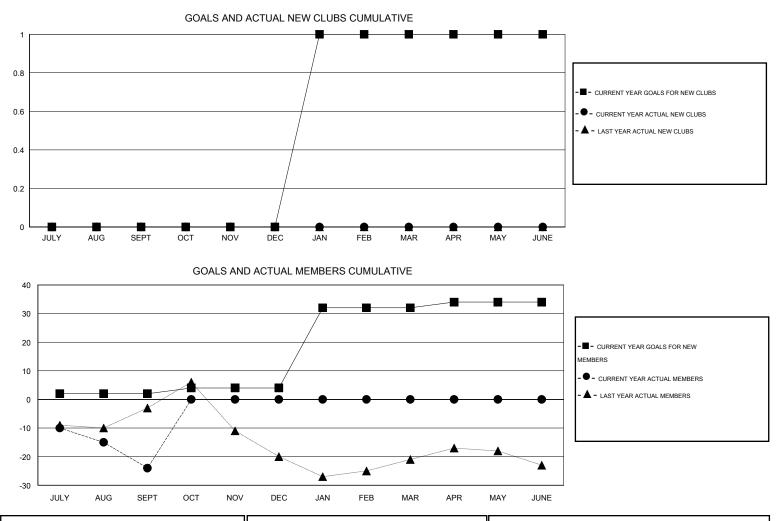

## HAL GRIFFIN GMT.

| GMT: HAL GRIFFIN |                  |                   | LOCATION OKLAHOMA |                       |               |                    |                                     |                    | GMT CA 1         |  |
|------------------|------------------|-------------------|-------------------|-----------------------|---------------|--------------------|-------------------------------------|--------------------|------------------|--|
|                  |                  | Clubs             |                   |                       | Members       |                    |                                     |                    |                  |  |
|                  | RESU             | LTS FOR 2016-2017 |                   | RESULTS FOR 2016-2017 |               |                    |                                     |                    |                  |  |
| QUARTER          | NEW CLUB<br>GOAL | NEW CLUBS         | DROPPED<br>CLUBS  | NET<br>GAIN/LOSS      | QUARTER       | NEW MEMBER<br>GOAL | CHARTER AND<br>NEW MEMBERS<br>ADDED | DROPPED<br>MEMBERS | NET<br>GAIN/LOSS |  |
| JULY/AUG/SEPT    | 0                | 0                 | 0                 | 0                     | JULY/AUG/SEPT | 2                  | 20                                  | 44                 | -24              |  |
| OCT/NOV/DEC      | 0                | 0                 | 0                 | 0                     | OCT/NOV/DEC   | 2                  | 0                                   | 0                  | 0                |  |
| JAN/FEB/MAR      | 1                | 0                 | 0                 | 0                     | JAN/FEB/MAR   | 28                 | 0                                   | 0                  | 0                |  |
| APR/MAY/JUNE     | 0                | 0                 | 0                 | 0                     | APR/MAY/JUNE  | 2                  | 0                                   | 0                  | 0                |  |